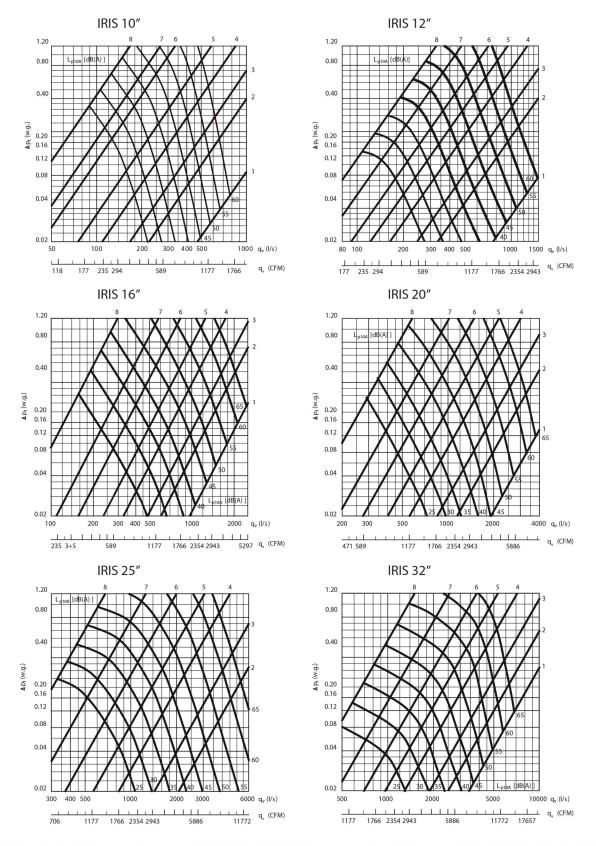

lb  |
| 8"                   | 7.8"               | 11.2"                 | 1.2" | 4.6"  | 3.1 lb  |
| 10"                  | 9.8"               | 13.2"                 | 1.6" | 5.2"  | 4.6 lb  |
| 12"                  | 11.8"              | 16.1"                 | 1.6" | 5.2"  | 7.7 lb  |
| 16"                  | 15.7               | 20.7"                 | 2.0" | 6.1"  | 14.1 lb |
| 20"                  | 19.6               | 25.8"                 | 2.0" | 6.7"  | 21.2 lb |
| 25"                  | 24.7               | 32.1"                 | 2.0" | 6.7"  | 34.4 lb |
| 32"                  | 31.4               | 40"                   | 3.9" | 10.6" | 55.1 lb |

☐ Stainless Steel Frame & Blades option



## PERFORMANCE CURVES AND SOUND LEVELS





## PERFORMANCE CURVES AND SOUND LEVELS