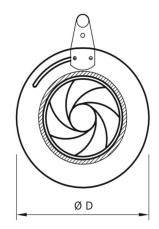

| eFlow<br>IRIS Damper | d<br>Pipe Diameter | D<br>Overall Diameter | А    | L     | Weight  |
|----------------------|--------------------|-----------------------|------|-------|---------|
| 3"                   | 2.9"               | 4.9"                  | 1.4" | 4.7"  | 0.9 lb  |
| 4"                   | 3.9"               | 6.5"                  | 1.2" | 4.6"  | 1.1 lb  |
| 5"                   | 4.9"               | 7.4"                  | 1.2" | 4.6"  | 1.5 lb  |
| 6"                   | 5.9"               | 9.1"                  | 1.2" | 4.6"  | 2.0 lb  |
| 8"                   | 7.8"               | 11.2"                 | 1.2" | 4.6"  | 3.1 lb  |
| 10"                  | 9.8"               | 13.2"                 | 1.6" | 5.2"  | 4.6 lb  |
| 12"                  | 11.8"              | 16.1"                 | 1.6" | 5.2"  | 7.7 lb  |
| 16"                  | 15.7               | 20.7"                 | 2.0" | 6.1"  | 14.1 lb |
| 20"                  | 19.6               | 25.8"                 | 2.0" | 6.7"  | 21.2 lb |
| 25"                  | 24.7               | 32.1"                 | 2.0" | 6.7"  | 34.4 lb |
| 32"                  | 31.4               | 40"                   | 3.9" | 10.6" | 55.1 lb |