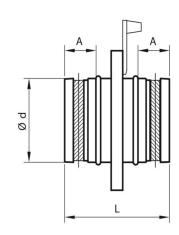

| eFlow<br>IRIS Damper | d<br>Pipe Diameter | D<br>Overall Diameter | А    | L     | Weight  |
|----------------------|--------------------|-----------------------|------|-------|---------|
| 3"                   | 2.9"               | 4.9"                  | 1.4" | 4.7"  | 0.9 lb  |
| 4"                   | 3.9"               | 6.5"                  | 1.2" | 4.6"  | 1.1 lb  |
| 5"                   | 4.9"               | 7.4"                  | 1.2" | 4.6"  | 1.5 lb  |
| 6"                   | 5.9"               | 9.1"                  | 1.2" | 4.6"  | 2.0 lb  |
| 8"                   | 7.8"               | 11.2"                 | 1.2" | 4.6"  | 3.1 lb  |
| 10"                  | 9.8"               | 13.2"                 | 1.6" | 5.2"  | 4.6 lb  |
| 12"                  | 11.8"              | 16.1"                 | 1.6" | 5.2"  | 7.7 lb  |
| 16"                  | 15.7               | 20.7"                 | 2.0" | 6.1"  | 14.1 lb |
| 20"                  | 19.6               | 25.8"                 | 2.0" | 6.7"  | 21.2 lb |
| 25"                  | 24.7               | 32.1"                 | 2.0" | 6.7"  | 34.4 lb |
| 32"                  | 31.4               | 40"                   | 3.9" | 10.6" | 55.1 lb |