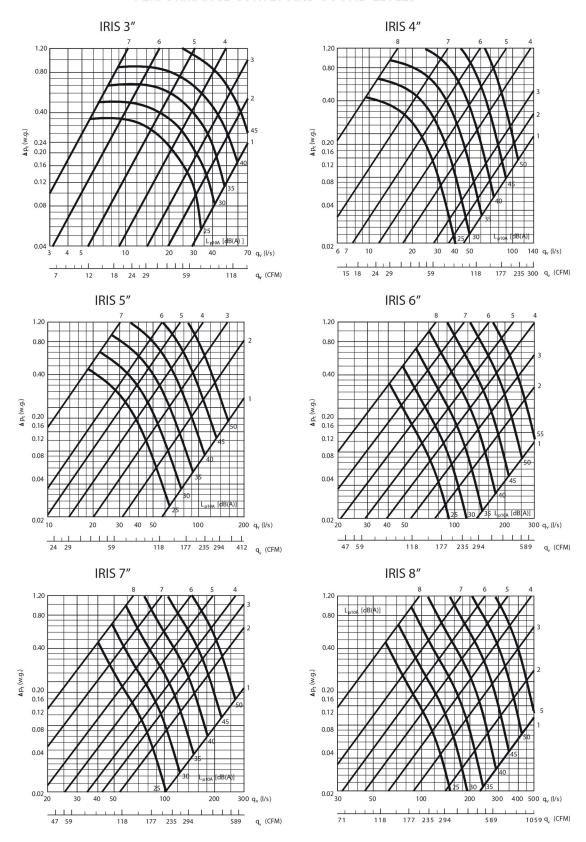

| 9.1"                  | 1.2" | 4.6"  | 2.0 lb  |
| 8"                   | 7.8"               | 11.2"                 | 1.2" | 4.6"  | 3.1 lb  |
| 10"                  | 9.8"               | 13.2"                 | 1.6" | 5.2"  | 4.6 lb  |
| 12"                  | 11.8"              | 16.1"                 | 1.6" | 5.2"  | 7.7 lb  |
| 16"                  | 15.7               | 20.7"                 | 2.0" | 6.1"  | 14.1 lb |
| 20"                  | 19.6               | 25.8"                 | 2.0" | 6.7"  | 21.2 lb |
| 25"                  | 24.7               | 32.1"                 | 2.0" | 6.7"  | 34.4 lb |
| 32"                  | 31.4               | 40"                   | 3.9" | 10.6" | 55.1 lb |

☐ Stainless Steel Frame & Blades option



## PERFORMANCE CURVES AND SOUND LEVELS





## PERFORMANCE CURVES AND SOUND LEVELS